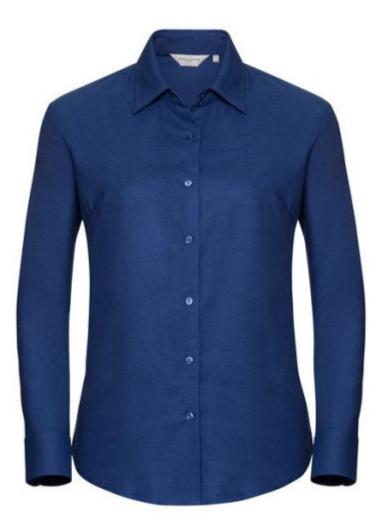

# RUSSELL EASY CARE OXFORD WOMEN'S LONG SLEEVE SHIRT

## **Basic informations**

Size: 5XL Color: Bright royal

# Specification

RUSSELL Women's Long Sleeve Shirt EASY CARE OXFORD.Ideal choice for corporate wear because everyone looks good.Classical collar with or without buttons, two buttons on cuff.70% Cotton / 30% Oxford polyester, 130/135 g / m2.Wash at 40 degrees.EASY CARE - dries quickly, easy to iron whiteXS